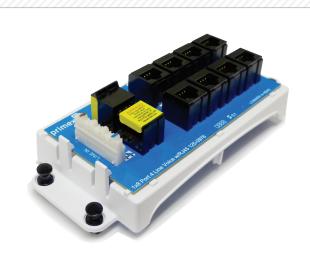

#### 1. SUMMARY

The Primex 1x8 Port 4 Line Voice Module w/RJ45 offers telephone termination points and an integrated RJ45 jack for security system line seizure. An additional test/output jack is provided.

#### 3. FEATURES & BENEFITS

- Four line voice single punchdown input with eight RJ45 jacks provide quick and easy voice distribution for pre-connectorized cable.
- Easily and securely installed with four push pins.
- Simplified plug and play connectivity supports applications with transferrable connections.
- Fits Primex Media Panels for structured wiring (PR1500, P2100, P3000, P4200, P6300).
- Arched mounting bracket allows for cable run access.
- Ideal for hospitality, health care and retirement communities where room changes are frequent.
- UL-Listed