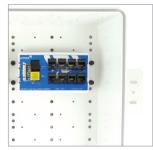

Designed to fit in Primex Media Panels for structured wiring, the modules extend the networking functionality of the connected home in SFU and MDU applications.