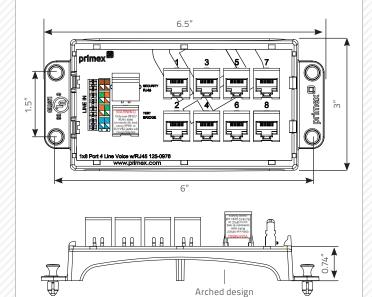

#### 2. DIMENSIONS

SIZE: 6.5"L x 3"W x 1.75"H

#### 3. FEATURES & BENEFITS

- Four line voice single punchdown input with eight RJ45 jacks provide quick and easy voice distribution for pre-connectorized cable.
- Easily and securely installed with four push pins.
- Simplified plug and play connectivity supports applications with transferrable connections.
- Fits Primex Media Panels for structured wiring (PR1500, P2100, P3000, P4200, P6300).
- Arched mounting bracket allows for cable run access.
- Ideal for hospitality, health care and retirement communities where room changes are frequent.
- UL-Listed